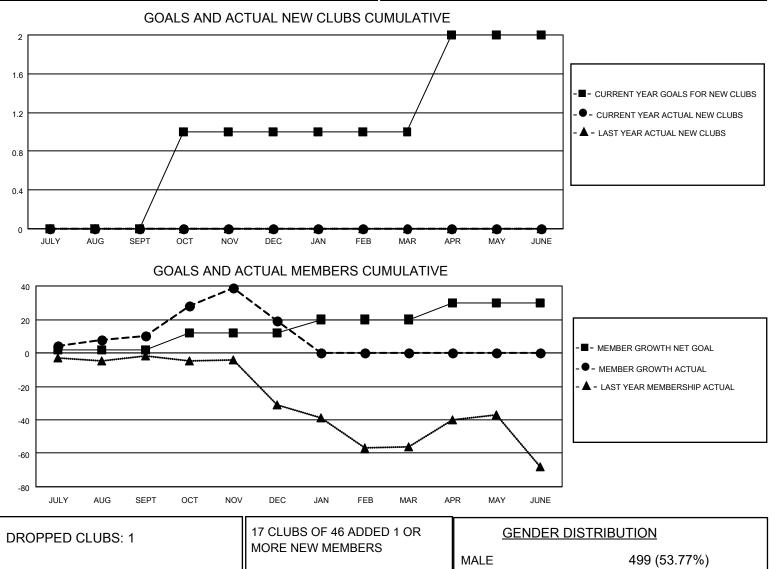

## LOCATION BRITISH COLUMBIA

District 19 A

Results as of: 12/31/2022

| Clubs                 |               |           |               | Members               |                        |                         |                                                    |
|-----------------------|---------------|-----------|---------------|-----------------------|------------------------|-------------------------|----------------------------------------------------|
| RESULTS FOR 2022-2023 |               |           |               | RESULTS FOR 2022-2023 |                        |                         |                                                    |
| QUARTER               | NEW CLUB GOAL | NEW CLUBS | DROPPED CLUBS | QUARTER MEM           | BER GROWTH NET<br>GOAL | MEMBER GROWTH<br>ACTUAL | DROPPED<br>MEMBERS ACTUAL<br>(including transfers) |
| JULY/AUG/SEPT         | 0             | 0         | 0             | JULY/AUG/SEPT         | 2                      | 35                      | 24                                                 |
| OCT/NOV/DEC           | 1             | 0         | 1             | OCT/NOV/DEC           | 10                     | 39                      | 30                                                 |
| JAN/FEB/MAR           | 0             | 0         | 0             | JAN/FEB/MAR           | 8                      | 0                       | 0                                                  |
| APR/MAY/JUNE          | 1             | 0         | 0             | APR/MAY/JUNE          | 10                     | 0                       | 0                                                  |